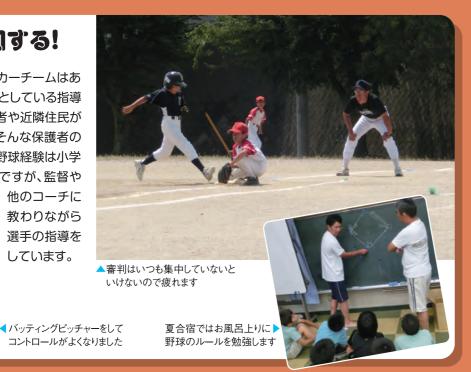

#### 少年野球に 参加する!

皆さんの町には少年野球チームやサッカーチームはあ りますか? クラブチームはコーチを職業としている指導 者がいますが、町や学校のチームは保護者や近隣住民が 指導をしているケースがあります。私もそんな保護者の 一人として、参加をしています。もっとも野球経験は小学 生までだったので、技術的指導は難しいですが、監督や

他のコーチに 教わりながら 選手の指導を しています。

やじ達と一緒に花火を上げても