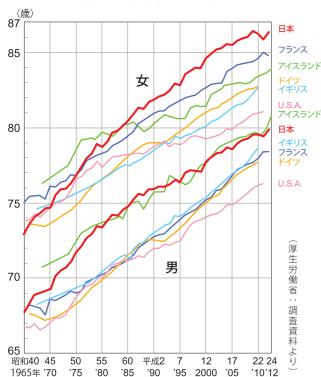

### 私たちが生きられる時間

ところで、私たちにあたえられている時間ってどれくらいあるのでしょう?

医療技術の進歩や食事環境の向上により、人が生きる時間(寿命)は昔と比べて格段に長くなりました。厚生労働省の統計 調査によると、日本の平均寿命は、昭和40年に、男性が約68歳、女性が約73歳であったのに対し、平成24年には、男性が

主な国の平均寿命の年次推移

約80歳、女性が約86歳と大幅に長くなっています(左下のグ ラフ: 厚生労働省統計調査資料より)。 つまり、48年前には今 より12歳以上も平均寿命が短かかったのです。

また、アメリカ、フランス、イギリス、ドイツなどの国も平均 寿命は右肩上がりとなっていて、特に日本の平均寿命は世界 的にみてもトップクラスです。

しかし、いくら平均寿命が長くなったといっても、無限に生き られるわけではありません。人の命には限りがあり、限りがある からこそ、その一生を精一杯生きようと努力するのですよね。 人生は一度きりです。 悔いのないように、 精一杯生きましょう!