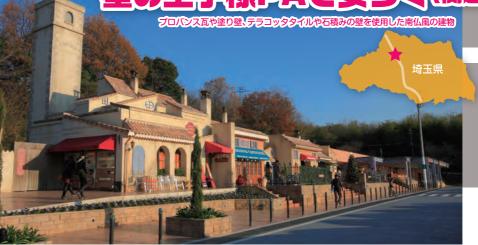

### 星の王子様PAで安らく(関越自動車道・寄居/上り)

「キツネのほこら」「渡り鳥のプロムナード」など、こ

作者サン・テグジュペリゆかりの南仏プロバンス地方の雰囲気を演出した施設。建物のいたる所に星の王子様に出てくるメッ セージが刻まれていて、1つずつ見ていくとドライブの疲れを忘れて、思わず作品の世界に引き込まれます。シンボルとなる星 の王子様の像の周りにはバラ園や散策路が設けられていて、これまでのPAでは味わえなかったリラックス空間となっている のが特徴です。