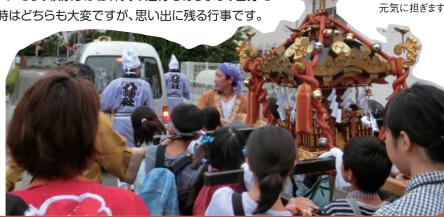

### 地域のお祭りに・・・・参加する!

皆さんの町でもお祭りをしていますよね?私の住む町では、地域住民が露店を出しており、私も地 域住民の一人として店員をしています。7月には町内会主催の夏祭り! 9月には神社主催の秋祭り! 3月にはコミュニティセンター主催の冬祭り! 7月と9月のお祭りでは 「焼きそば」を担当し、3月 のお祭りでは「餅つき」を担当することが多いです。秋祭りはお神輿の巡行もあります。自分で 担ぐ親神輿と引率をする子ども神輿、その時はどちらも大変ですが、思い出に残る行事です。

▲焼きそばは切らないよう注意して焼いています

人件費がかからないので 1個200円で売っています

[わっしょい]の

子ども神輿は

掛け声で