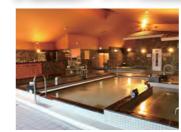

### 刈谷PAで遊ぶ(伊勢湾岸自動車道・刈谷/上り・下り)

「かきつばた」

シンボルは高さ 60mの大観覧車。レス トランやバラエティ に富んだフードコー ト、温泉、東海地方の 名物を取り揃えた産 直市場などの施設も 充実しています。隣接 する岩ヶ池公園では、 ゴーカートやメリー

ゴーランド、アスレチック、水遊び用プールで思う存分 遊べ、休日の人気観光スポットとなっています。温泉施 設の前にある足湯コーナーは、ドライブの疲れをとる のにぴったり。