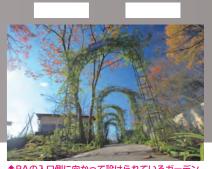

### 星の王子様PAで安らく(関越自動車道・寄居/上り)

「キツネのほこら」「渡り鳥のプロムナード」など、こ

作者サン・テグジュペリゆかりの南仏プロバンス地方の雰囲気を演出した施設。建物のいたる所に星の王子様に出てくるメッ セージが刻まれていて、1つずつ見ていくとドライブの疲れを忘れて、思わず作品の世界に引き込まれます。シンボルとなる星 の王子様の像の周りにはバラ園や散策路が設けられていて、これまでのPAでは味わえなかったリラックス空間となっている のが特徴です。