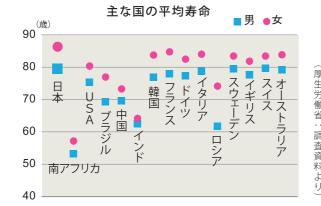

### 私たちが生きられる時間

ところで、私たちにあたえられている時間ってどれくらいあるのでしょう?

医療技術の進歩や食事環境の向上により、人が生きる時間(寿命)は昔と比べて格段に長くなりました。厚生労働省の統計 調査によると、日本の平均寿命は、昭和40年に、男性が約68歳、女性が約73歳であったのに対し、平成24年には、男性が

主な国の平均寿命の年次推移

約80歳、女性が約86歳と大幅に長くなっています(左下のグ ラフ: 厚生労働省統計調査資料より)。 つまり、48年前には今 より12歳以上も平均寿命が短かかったのです。

また、アメリカ、フランス、イギリス、ドイツなどの国も平均 寿命は右肩上がりとなっていて、特に日本の平均寿命は世界 的にみてもトップクラスです。

しかし、いくら平均寿命が長くなったといっても、無限に生き られるわけではありません。人の命には限りがあり、限りがある からこそ、その一生を精一杯生きようと努力するのですよね。 人生は一度きりです。 悔いのないように、 精一杯生きましょう!