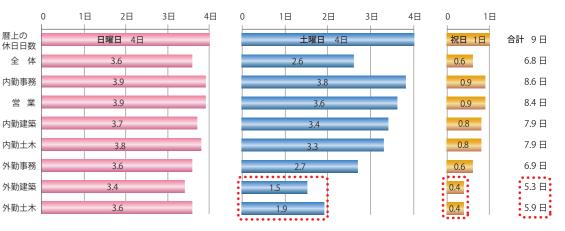

過重労働が続き、睡眠時間やストレスを解消 する時間が失われ続けると、先ほどご紹介した 「私たちが生きられる時間」は大幅に短くなって しまうかもしれません。

自由な時間なら、休みの日にまとめて確保することがで きそうですが・・・休日は休めているのでしょうか。

下のグラフは、休日取得状況についてのアンケート結果で す。日曜日は全職種でほぼ休めているものの、土曜・祝祭 日では外勤者の場合、暦上の日数の半分以下しか休めてい ません。これでは自由な時間を確保できません・・・。

### 休日取得状況(11月)