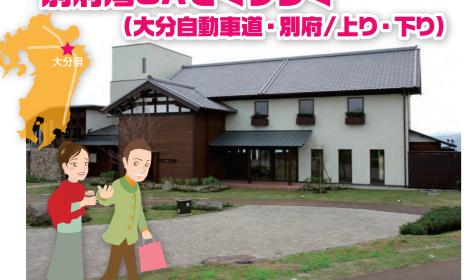

↑古民家を利用したレストラン棟 ノで高級感あふれる空間で、地元の食材をふんだんに使った本格料理が楽しめる

由布院温泉の宿[山荘 無量塔]の経営者の プロデュースによる新しい形のSA。標高 380mに位置し、眼下に美しい別府湾の海岸 線を望み、夜は別府温泉の夜景が楽しめます。 また、上りと下りをつなぐ天空遊歩道も最高 のロケーション。レストランや専門店棟には、 新潟や岐阜から移築した古民家が活用されて いて、和を基調としたモダンで情緒ある空間 が演出されています。