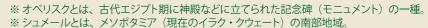

### 時間の起源

時間という概念は、紀元前3500年頃からあり、最初に時間を計る方法を思いついたのは 古代エジプト人で、巨大なオベリスクの影を日時計に見立てたことが起源であるとされてい ます。1日を24時間としたのもエジプト人で、現在使われている六十進法の時間単位は紀元 前約2000年にシュメールで考えられたとされています。その後、水があふれる仕組みを利 用した水時計や砂時計、また、中国・日本・イギリス・イラクではロウソク時計を使って時間 を計っていたそうです。