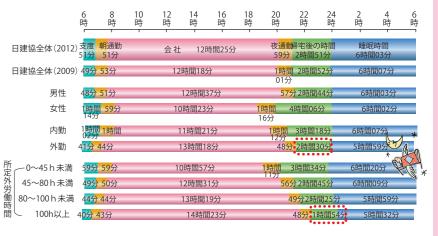

### 自由な時間を増やそう! そのために仕事に費やす時間を減らそう!

限りある時間の中で、私たちの1日の過ごし 方はどうなっているのでしょう。

2012年 日建協時短アンケートの概要から「平 均的な一日の過ごし方」(右のグラフ)を見て みましょう。表の赤い点線で囲ってある部分を 見ると、外勤の帰宅後の自由な時間はわずか 2時間30分という結果となっています。また、 所定外労働時間が100時間以上の場合は1時 間54分と、さらに自由な時間は減っています。

過重労働が続き、睡眠時間やストレスを解消 する時間が失われ続けると、先ほどご紹介した 「私たちが生きられる時間」は大幅に短くなって しまうかもしれません。

自由な時間なら、休みの日にまとめて確保することがで きそうですが・・・休日は休めているのでしょうか。

下のグラフは、休日取得状況についてのアンケート結果で す。日曜日は全職種でほぼ休めているものの、土曜・祝祭 日では外勤者の場合、暦上の日数の半分以下しか休めてい ません。これでは自由な時間を確保できません・・・。

### 平均的な一日の過ごし方(平日)

私たちの心と体の健康を維持するために、またワーク・ラ イフ・バランスを実現するために、少しずつでも労働時間を 短縮し、「自由な時間」を確保したいですね。

「週休2日? そんなの、もう当たり前だよ」という時代が 来ることを信じて、一丸となって取り組んで行きましょう!